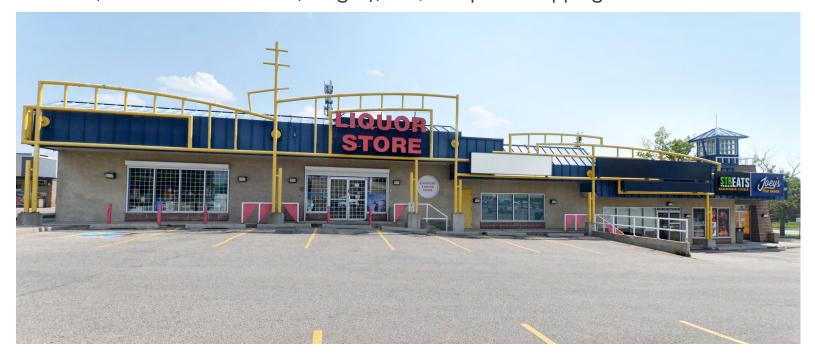

### **HIGHLIGHTS**

3,400 square foot vacancy available at East Port Shopping Centre. Located on the convenient corner of Memorial Drive (16,000 vehicles per day) and 52 Street (28,000 vehicles per day). Surrounded by high density residential population and households with large families. Servicing well established and diverse neighbourhoods including Marlborough, Penbrooke Meadows and Forest Lawn. Very accessible plaza with plenty of parking. Shadow tenants include Shoppers Drug Mart, Burger King, Jiffy Lube and Little Caesars Pizza. Transit at the doorstep and highly walkable to residences.