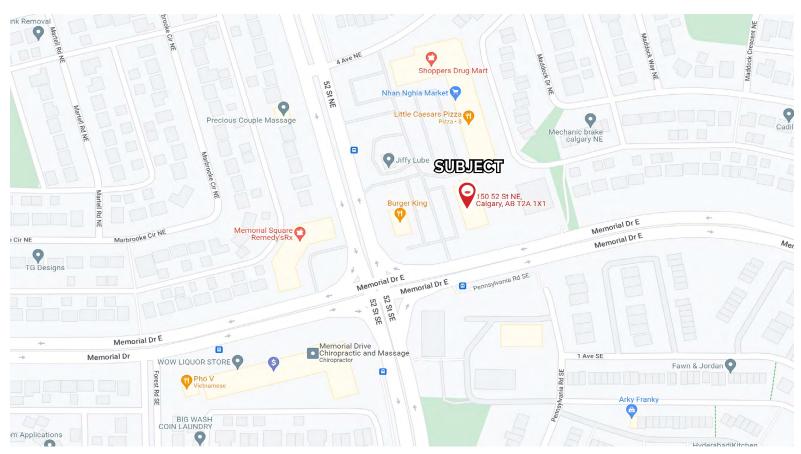

### **HIGHLIGHTS**

3,400 square foot vacancy available at East Port Shopping Centre. Located on the convenient corner of Memorial Drive (16,000 vehicles per day) and 52 Street (28,000 vehicles per day). Surrounded by high density residential population and households with large families. Servicing well established and diverse neighbourhoods including Marlborough, Penbrooke Meadows and Forest Lawn. Very accessible plaza with plenty of parking. Shadow tenants include Shoppers Drug Mart, Burger King, Jiffy Lube and Little Caesars Pizza. Transit at the doorstep and highly walkable to residences.

# PRIME LOCATION