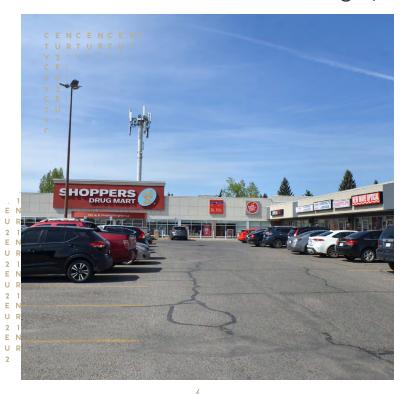

### **HIGHLIGHTS**

3,400 square foot vacancy available at East Port Shopping Centre. Located on the convenient corner of Memorial Drive (16,000 vehicles per day) and 52 Street (28,000 vehicles per day). Surrounded by high density residential population and households with large families. Servicing well established and diverse neighbourhoods including Marlborough, Penbrooke Meadows and Forest Lawn. Very accessible plaza with plenty of parking. Shadow tenants include Shoppers Drug Mart, Burger King, Jiffy Lube and Little Caesars Pizza. Transit at the doorstep and highly walkable to residences.