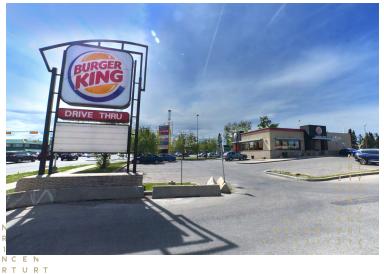

### **HIGHLIGHTS**

3,400 square foot vacancy available at East Port Shopping Centre. Located on the convenient corner of Memorial Drive (16,000 vehicles per day) and 52 Street (28,000 vehicles per day). Surrounded by high density residential population and households with large families. Servicing well established and diverse neighbourhoods including Marlborough, Penbrooke Meadows and Forest Lawn. Very accessible plaza with plenty of parking. Shadow tenants include Shoppers Drug Mart, Burger King, Jiffy Lube and Little Caesars Pizza. Transit at the doorstep and highly walkable to residences.