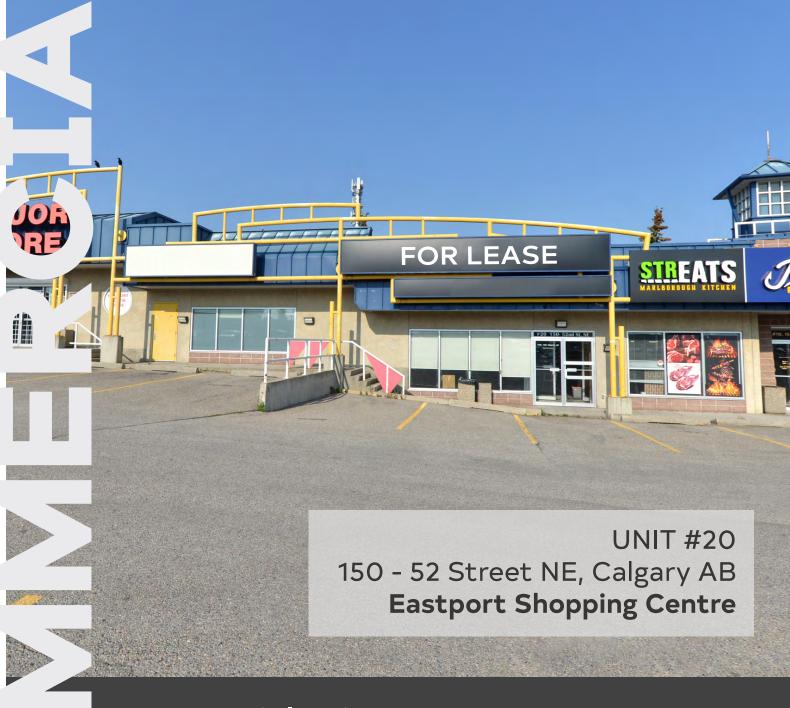

## **FOR LEASE**

Memorial Drive & 52 Street NE

3,400±
SOUARE FEET

Lauren Giang
CRE ASSOCIATE
lauren.giang@century21.ca
403.667.6553

Tina Ho
REALTOR
tina.ho@century21.ca
403.680.5885

CENTURY 21

3009 - 23rd St NE Calgary, AB T2E 7A4 Office: 403.250.2882

## Unit #20, 150 - 52nd Street NE, Calgary, AB | Eastport Shopping Centre Centre

## **FEATURES**

| Unit #20             | 3,400sf ±                |
|----------------------|--------------------------|
| Available            | lmmediately              |
| Starting Base Rent   | Market                   |
| Est. Operating Costs | \$10.00/sf               |
| Term                 | Negotiable               |
| Est. Year Built      | 1998                     |
| Level                | Main Floor               |
| Signage              | Facade                   |
| Parking              | $40 \pm \mathrm{shared}$ |
| Zoning               | DC 12Z97 / C-CX          |
| Memorial Drive       | 16,000 vehicles per day  |
| 52nd Street          | 28,000 vehicles per day  |
| Bus Routes           | 23, 67, 127              |
| Population 2km / 5km | 49,399 / 160,695         |