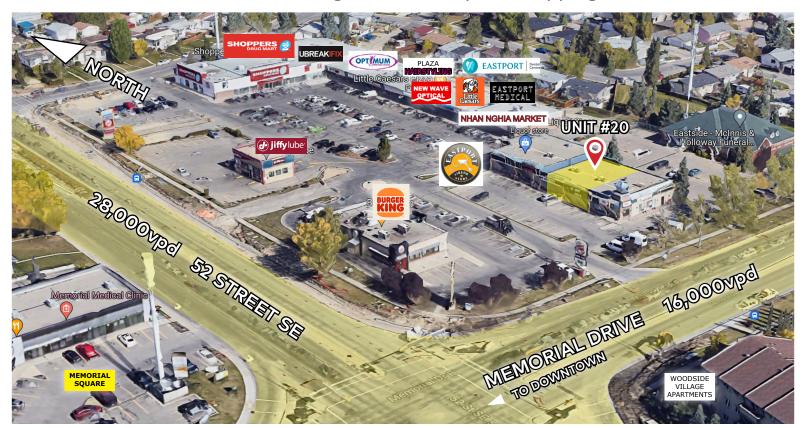

### **HIGHLIGHTS**

3,400 square foot vacancy available at East Port Shopping Centre. Located on the convenient corner of Memorial Drive (16,000 vehicles per day) and 52 Street (28,000 vehicles per day). Surrounded by high density residential population and households with large families. Servicing well established and diverse neighbourhoods including Marlborough, Penbrooke Meadows and Forest Lawn. Very accessible plaza with plenty of parking. Shadow tenants include Shoppers Drug Mart, Burger King, Jiffy Lube and Little Caesars Pizza. Transit at the doorstep and highly walkable to residences.

# PRIME LOCATION