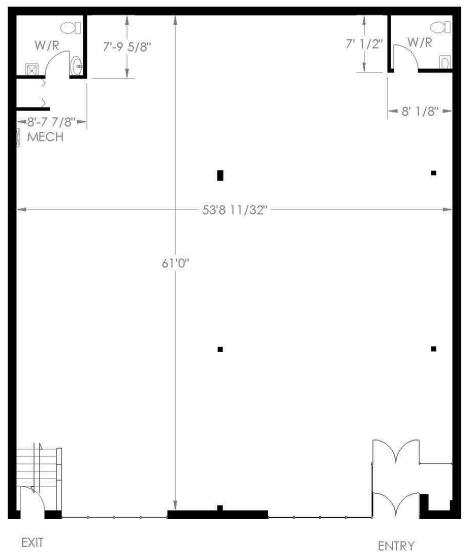

## **FEATURES**

| Unit #20             | 3,400sf ±                |
|----------------------|--------------------------|
| Available            | lmmediately              |
| Starting Base Rent   | Market                   |
| Est. Operating Costs | \$10.00/sf               |
| Term                 | Negotiable               |
| Est. Year Built      | 1998                     |
| Level                | Main Floor               |
| Signage              | Facade                   |
| Parking              | $40 \pm \mathrm{shared}$ |
| Zoning               | DC 12Z97 / C-CX          |
| Memorial Drive       | 16,000 vehicles per day  |
| 52nd Street          | 28,000 vehicles per day  |
| Bus Routes           | 23, 67, 127              |
| Population 2km / 5km | 49,399 / 160,695         |